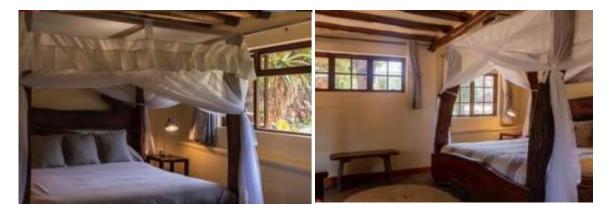

## Kingfisher/Flycatcher Suite - Standard Room

These are two new (2022), comfortable bedrooms located just off the main lodge of Ants Nest. Flycatcher has a double four-poster bed and en-suite bathrooms (shower only), with doors opening up onto private veranda areas with outside seating. Kingfisher has a small double bed and is reserved for solo riders (single use). They are located only a few steps away from the main lodge, bar and pool. Kingfisher faces the lodge while Flycatcher has a private garden facing the boma. These rooms cannot be a twin option and are sold separately with individual entrances. They are better suited for singles and couples. Approx size 35 sqm.