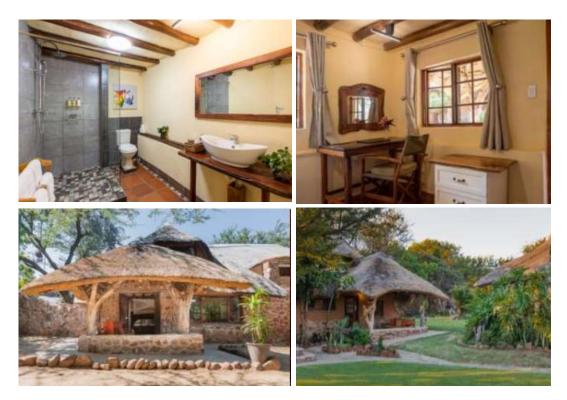

## Kingfisher/Flycatcher Suite - Standard Room

These are two new (2022), comfortable bedrooms located just off the main lodge of Ants Nest. Flycatcher has a double four-poster bed and en-suite bathrooms (shower only), with doors opening up onto private veranda areas with outside seating. Kingfisher has a small double bed and is reserved for solo riders (single use). They are located only a few steps away from the main lodge, bar and pool. Kingfisher faces the lodge while Flycatcher has a private garden facing the boma. These rooms cannot be a twin option and are sold separately with individual entrances. They are better suited for singles and couples. Approx size 35 sqm.