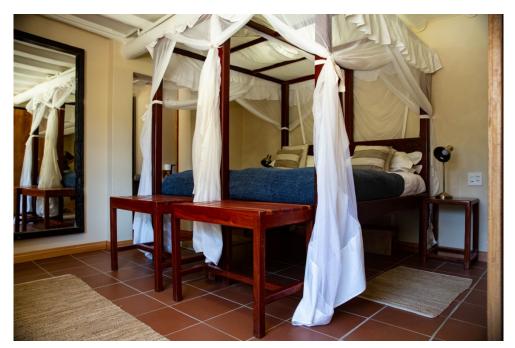

## Davidson Suite - Standard Room

These are two cosy bedrooms located downstairs in the original farmhouse, which are ideal for couples, solo travellers or small family group. The double room has a four-poster bed (which can be converted into a twin) and en-suite bathroom, with doors opening up onto a private veranda area with outside seating. It also has a lounge/dressing area. This room is perfect for friends sharing, couples, singles and can also be triple with the addition of a day bed into the lounge. Located next door is a twin room (which can be converted to a double), also with en-suite bathroom and doors opening out to the shady terrace.