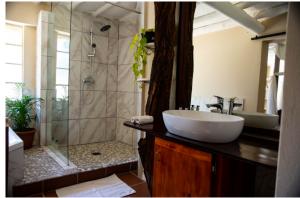

## Davidson Suite - Standard Room

These are two cosy bedrooms located downstairs in the original farmhouse, which are ideal for couples, solo travellers or small family group. The double room has a four-poster bed (which can be converted into a twin) and en-suite bathroom, with doors opening up onto a private veranda area with outside seating. It also has a lounge/dressing area. This room is perfect for friends sharing, couples, singles and can also be triple with the addition of a day bed into the lounge. Located next door is a twin room (which can be converted to a double), also with en-suite bathroom and doors opening out to the shady terrace.