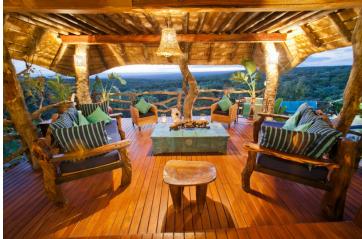

There is a covered verandah outside for relaxing during the heat of the day, leading to the pool area with sunbeds and a plunge pool for cooling off. On chilly winter evenings one can cosy up next to the open fire in the sitting room with a glass of wine from the mini-bar.