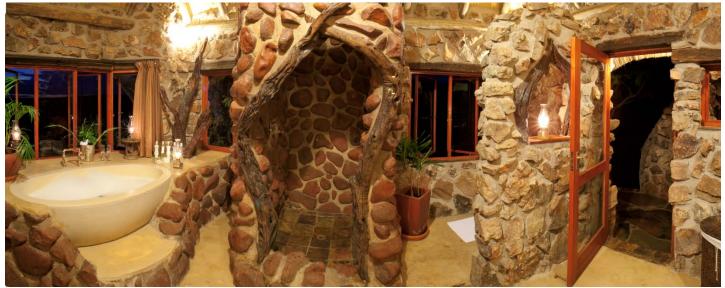

The en-suite double bedroom upstairs opens up on to a private balcony with an outside bath overlooking the stunning valley below, where giraffe, zebra, kudu and eland can often be seen wandering.

The spacious bedroom downstairs, opening on to the deck area, can either be a twin, with two ¾ size four poster beds, or a double, with extra King-size bed, and has an en-suite bathroom featuring a bath with a view and an outside waterfall shower.