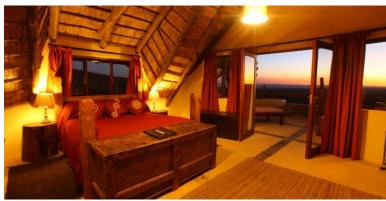

## Worlds view Cottage - Superior deluxe Cottage

Built with luxury and privacy in mind, our World's View cottage is the ultimate bush retreat. It is perfect for families of up to five people or two couples travelling together.

The en-suite double bedroom upstairs opens up on to a private balcony with an outside bath overlooking the stunning valley below, where giraffe, zebra, kudu and eland can often be seen wandering.

The spacious bedroom downstairs, opening on to the deck area, can either be a twin, with two ¾ size four poster beds, or a double, with extra King-size bed, and has an en-suite bathroom featuring a bath with a view and an outside waterfall shower.