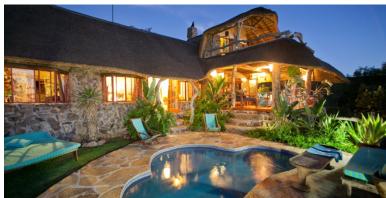

There is a covered verandah outside for relaxing during the heat of the day, leading to the pool area with sunbeds and a plunge pool for cooling off. On chilly winter evenings one can cosy up next to the open fire in the sitting room with a glass of wine from the mini-bar.