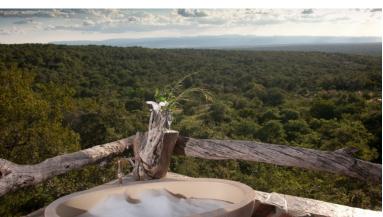

The en-suite double bedroom upstairs opens up on to a private balcony with an outside bath overlooking the stunning valley below, where giraffe, zebra, kudu and eland can often be seen wandering.

The spacious bedroom downstairs, opening on to the deck area, can either be a twin, with two ¾ size four poster beds, or a double, with extra King-size bed, and has an en-suite bathroom featuring a bath with a view and an outside waterfall shower.