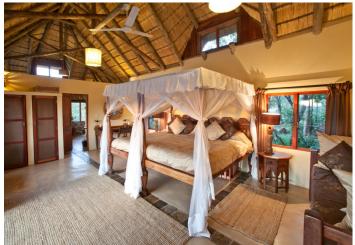

## Worlds view Cottage - Superior deluxe Cottage

Built with luxury and privacy in mind, our World's View cottage is the ultimate bush retreat. It is perfect for families of up to five people or two couples travelling together.

The en-suite double bedroom upstairs opens up on to a private balcony with an outside bath overlooking the stunning valley below, where giraffe, zebra, kudu and eland can often be seen wandering.

The spacious bedroom downstairs, opening on to the deck area, can either be a twin, with two ¾ size four poster beds, or a double, with extra King-size bed, and has an en-suite bathroom featuring a bath with a view and an outside waterfall shower.