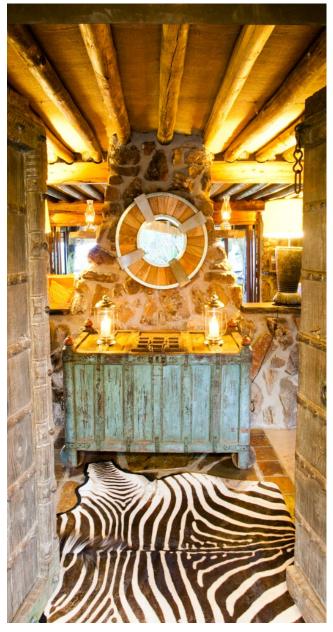

There is a covered verandah outside for relaxing during the heat of the day, leading to the pool area with sunbeds and a plunge pool for cooling off. On chilly winter evenings one can cosy up next to the open fire in the sitting room with a glass of wine from the mini-bar.