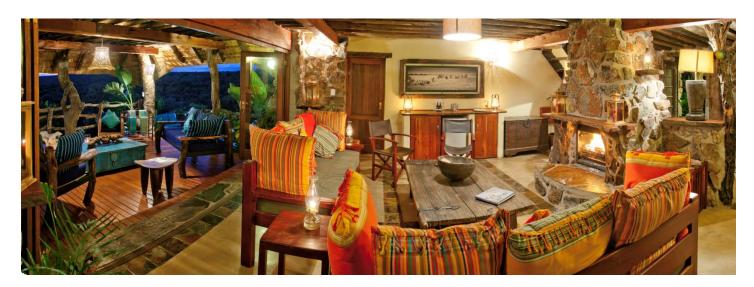

There is a covered verandah outside for relaxing during the heat of the day, leading to the pool area with sunbeds and a plunge pool for cooling off. On chilly winter evenings one can cosy up next to the open fire in the sitting room with a glass of wine from the mini-bar.