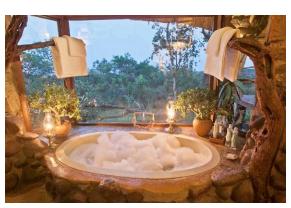

The open plan en-suite bathroom features a bath with a view, a waterfall shower and there is an outdoor shower overlooking the valley for that 'in the bush' feeling

The room has a mini bar with tea and coffee making facilities on the veranda.