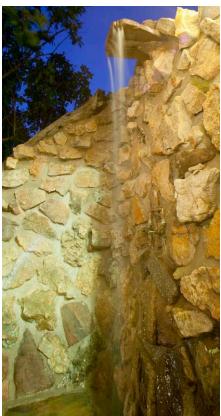

The open plan en-suite bathroom features a bath with a view, a waterfall shower and there is an outdoor shower overlooking the valley for that 'in the bush' feeling

The room has a mini bar with tea and coffee making facilities on the veranda.