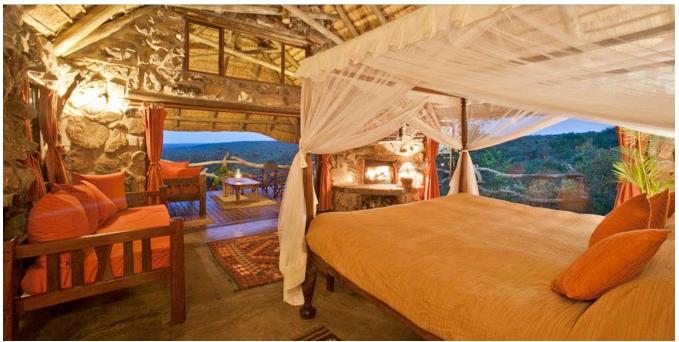

## **Lookout Deluxe Room**

This stunning cottage is ideal for honeymooners with an extra king-size four poster bed. Bunk beds can be added to accommodate two children sharing with their parents. The bedroom features a fireplace to keep you cosy on winter evenings and opens out onto a deck with carved daybed, overlooking the valley and a water hole where animals often come to drink.