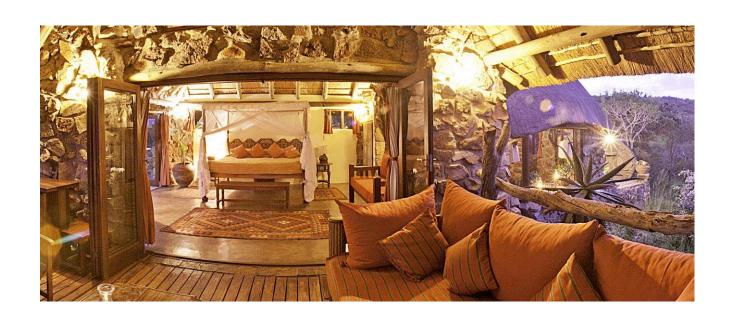

## **Lookout Deluxe Room**

This stunning cottage is ideal for honeymooners with an extra king-size four poster bed. Bunk beds can be added to accommodate two children sharing with their parents. The bedroom features a fireplace to keep you cosy on winter evenings and opens out onto a deck with carved daybed, overlooking the valley and a water hole where animals often come to drink.

The open plan en-suite bathroom features a bath with a view, a waterfall shower and there is an outdoor shower overlooking the valley for that 'in the bush' feeling

The room has a mini bar with tea and coffee making facilities on the veranda.