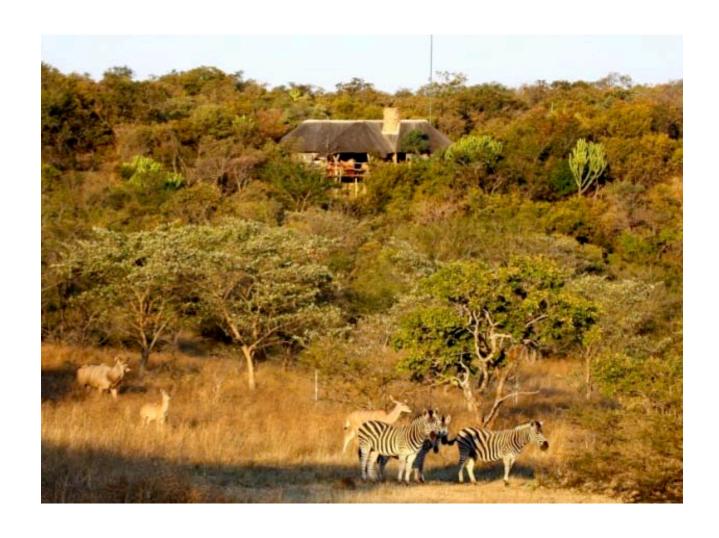

romantic getaway, but is large enough to accommodate beds for two children, sharing with their parents.

The extra King-size four poster bed offers a perfect, peaceful night's sleep and the bedroom opens up onto the outside deck area with carved daybeds for relaxing in the shade, with a chilled drink from the mini-bar. For those winter evenings there is a cosy seating area inside with an open fire.

The open plan en-suite bathroom features a sunken bath and French doors which open onto the deck to bring the outside indoors. There is a waterfall shower inside and an outside shower overlooking the valley.

The outside deck leads down to a private sunbathing area and a plunge pool for cooling off in the heat of the day. This room also has a mini bar with tea and coffee making facilities.