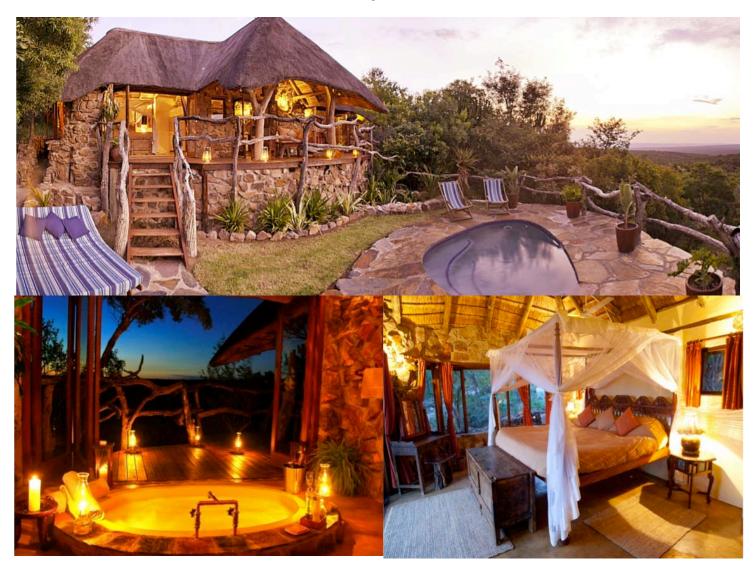

## Hideway - Superior Deluxe room

Secluded and private, this luxury cottage is perfect for honeymooners or couples looking for a romantic getaway, but is large enough to accommodate beds for two children, sharing with their parents.

The extra King-size four poster bed offers a perfect, peaceful night's sleep and the bedroom opens up onto the outside deck area with carved daybeds for relaxing in the shade, with a chilled drink from the mini-bar. For those winter evenings there is a cosy seating area inside with an open fire.

The open plan en-suite bathroom features a sunken bath and French doors which open onto the deck to bring the outside indoors. There is a waterfall shower inside and an outside shower overlooking the valley.

The outside deck leads down to a private sunbathing area and a plunge pool for cooling off in the heat of the day. This room also has a mini bar with tea and coffee making facilities.