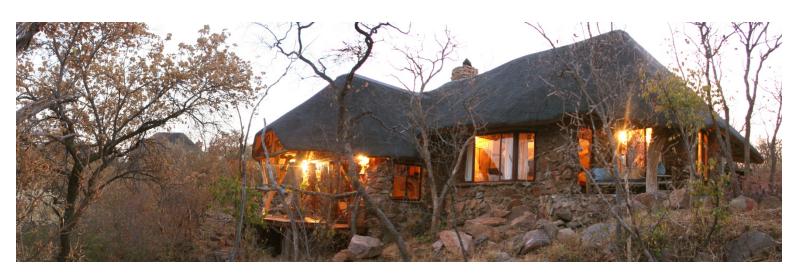

## **Ant's Nest Lodge**

## **Family Cottage**

Ideal for families of up to five people, this is a home away from home.

The spacious en-suite master bedroom features an extra king-size four poster bed and open plan bathroom featuring a bath with a view and waterfall shower.

This cottage has a large sitting room, with open fire place and dining area, opening onto a balcony with views over the valley. There is a mini bar with tea and coffee making facilities in the lounge area.