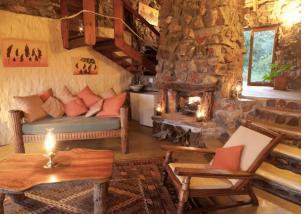

## **Family Cottage**

Ideal for families of up to five people, this is a home away from home.

The spacious en-suite master bedroom features an extra king-size four poster bed and open plan bathroom featuring a bath with a view and waterfall shower.

This cottage has a large sitting room, with open fire place and dining area, opening onto a balcony with views over the valley. There is a mini bar with tea and coffee making facilities in the lounge area.