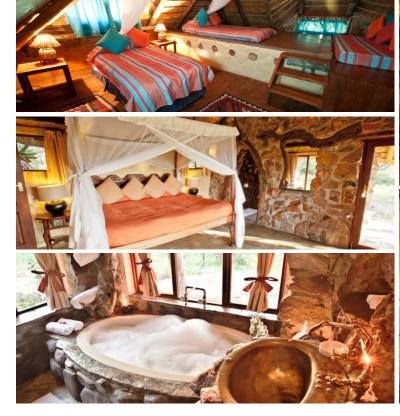

## **Family Cottage**

Ideal for families of up to five people, this is a home away from home.

The spacious en-suite master bedroom features an extra king-size four poster bed and open plan bathroom featuring a bath with a view and waterfall shower.

The twin bedroom has two ¾ four poster beds and can be converted to a double with extra king-size bed. This room shares a bathroom with the loft bedroom, nestled under the thatched roof, which is perfect for children.

This cottage has a large sitting room, with open fire place and dining area, opening onto a balcony with views over the valley. There is a mini bar with tea and coffee making facilities in the lounge area.