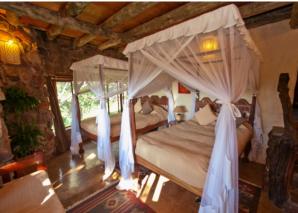

## **Family Cottage**

Ideal for families of up to five people, this is a home away from home.

The spacious en-suite master bedroom features an extra king-size four poster bed and open plan bathroom featuring a bath with a view and waterfall shower.

The twin bedroom has two ¾ four poster beds and can be converted to a double with extra king-size bed. This room shares a bathroom with the loft bedroom, nestled under the thatched roof, which is perfect for children.